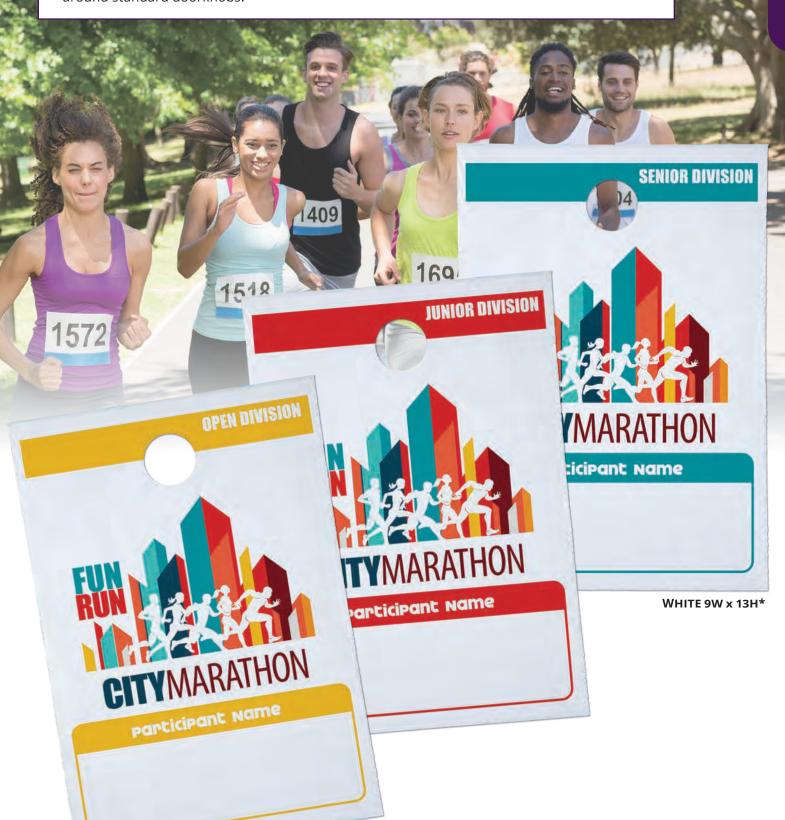

### 9W x 13H\*

2.0 mil. White or Clear.

| Imprint | ltem #          | 250  | 500  | 1000 | 3000   |
|---------|-----------------|------|------|------|--------|
| DIGITAL | FCDK913 1 Side  | 1.34 | 1.04 | 0.90 | 0.80 A |
| DIGITAL | FCDK913 2 Sides | 1.44 | 1.14 | 1.00 | 0.90 A |