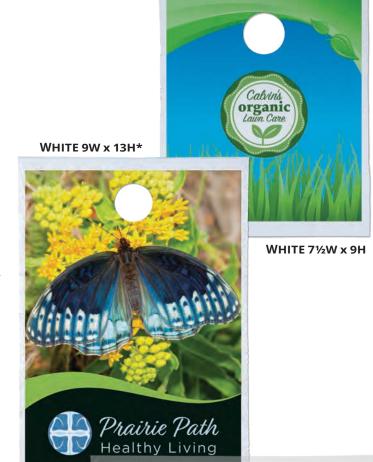

#### 71/2W x 9H

2.0 mil. White or Clear.

| Imprint | ltem #         | 250  | 500  | 1000 | 3000   |
|---------|----------------|------|------|------|--------|
| DIGITAL | FCDK79 1 Side  | 1.24 | 0.94 | 0.80 | 0.70 A |
| DIGITAL | FCDK79 2 Sides | 1.30 | 1.00 | 0.86 | 0.76 A |

### 9W x 13H\*

2.0 mil. White or Clear.

| Imprint | ltem #          | 250  | 500  | 1000 | 3000   |
|---------|-----------------|------|------|------|--------|
| DIGITAL | FCDK913 1 Side  | 1.34 | 1.04 | 0.90 | 0.80 A |
| DIGITAL | FCDK913 2 Sides | 1.44 | 1.14 | 1.00 | 0.90 A |